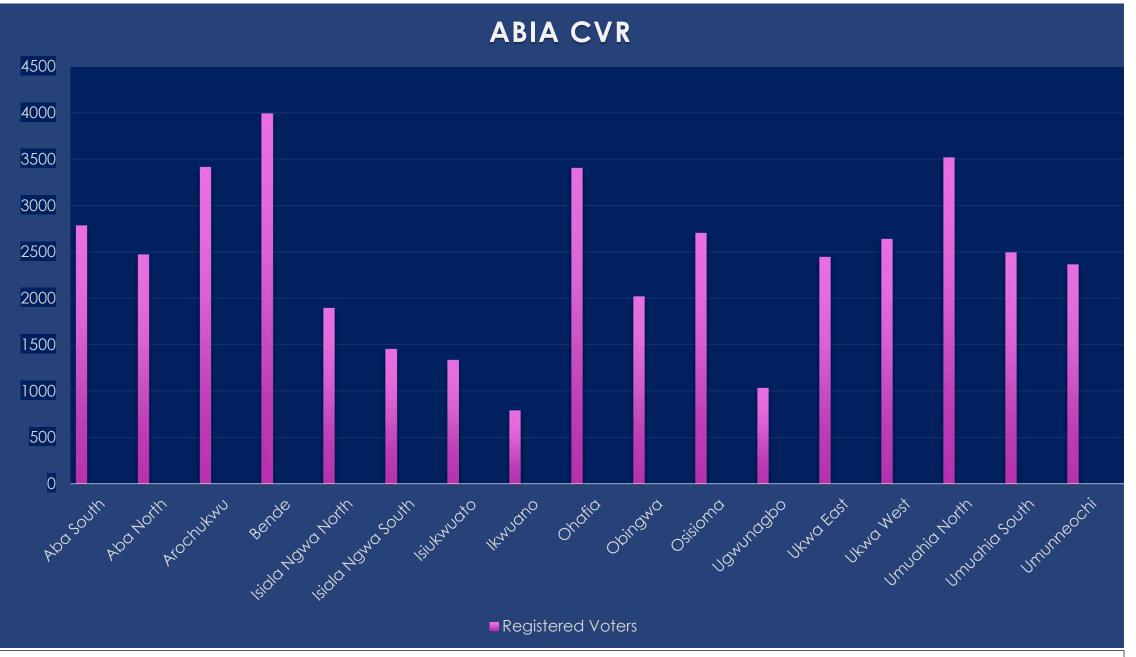

### A Monthly Numerical Report of Abia Voter's Drive & Healthcare Support(April-May)

| S/N | LOCAL<br>GOVERNMENT AREA | Week 1 | Week 2 | Week 3 | Week 4 | Week 5 | Sub-Total |
|-----|--------------------------|--------|--------|--------|--------|--------|-----------|
| 1   | Aba South                | 102    | 399    | 485    | 252    | 419    | 1657      |
| 2   | Aba North                | 407    | 387    | 348    | 176    | 360    | 1678      |
| 3   | Arochukwu                | 1957   | 158    | 118    | 128    | 128    | 2489      |
| 4   | Bende                    | 708    | 375    | 554    | 203    | 673    | 2513      |
| 5   | Isiala Ngwa North        | 143    | 146    | 217    | 102    | 405    | 1013      |
| 6   | Isiala Ngwa South        | 167    | 163    | 299    | 73     | 240    | 942       |
| 7   | Isiukwuato               | 273    | 274    | 98     | 94     | 116    | 855       |
| 8   | Ikwuano                  | 70     | 74     | 124    | 182    | 124    | 674       |
| 9   | Obingwa                  | 292    | 339    | 361    | 178    | 325    | 1495      |
| 10  | Ohafia                   | 477    | 369    | 233    | 157    | 570    | 1806      |

| 11 | Osisioma      | 357  | 435  | 435  | 317  | 266  | 1810   |
|----|---------------|------|------|------|------|------|--------|
| 12 | Ugwunagbo     | 30   | 42   | 582  | 57   | 120  | 821    |
| 13 | Ukwa East     | 121  | 1616 | 132  | 204  | 92   | 2022   |
| 14 | Ukwa West     | 307  | 296  | 184  | 311  | 205  | 1303   |
| 15 | Umuahia North | 256  | 302  | 305  | 127  | 283  | 1273   |
| 16 | Umuahia South | 265  | 402  | 282  | 243  | 342  | 1534   |
| 17 | Umunneochi    | 78   | 308  | 285  | 238  | 351  | 1260   |
|    | GRAND TOTAL   | 5940 | 6012 | 5042 | 3042 | 5018 | 25,054 |