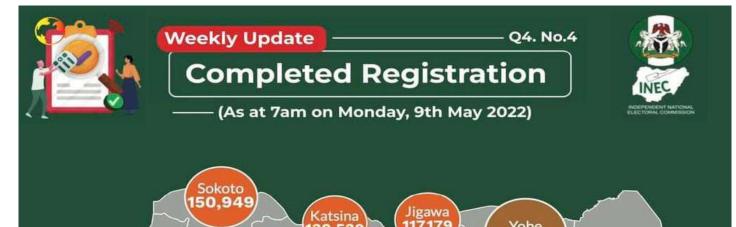

Data shown by as @officialinecnigeria shows a 97% increase the number of registered voters February Abia from 2022.

thanks to RTV/ST **Project** 

# 63,405 People registered so far