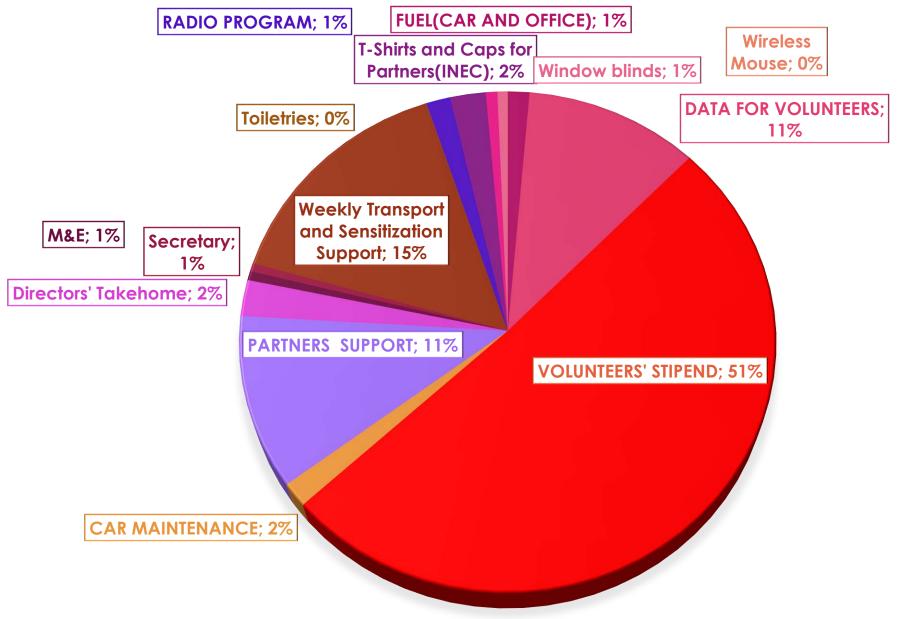

### Monthly Financial Outlook

# Expenditures (Week 6)

| EXPENSES FOR THE WEEK IN VIEW(11-15/04/2022) |
|----------------------------------------------|
|----------------------------------------------|

| S/N | ITEM                                 | UNIT COST | QUANTITY | AMOUNT(N) | AMOUNT(\$) | DESCRIPTION                                                                                                                         |
|-----|--------------------------------------|-----------|----------|-----------|------------|-------------------------------------------------------------------------------------------------------------------------------------|
|     |                                      |           |          | , .       |            | 90 Litres of fuel bought for the                                                                                                    |
| 1   | FUEL(CAR AND OFFICE)                 | 200       | 105      | 21,000    |            | car and 15litres bought for the office @200 per liter                                                                               |
| 2   | WIRELESS MOUSE                       | 2         | 2500     | 5,000     |            | 2 wirless mouse acquired for the office @2500 each                                                                                  |
|     | DATA FOR VOLUNTEERS                  | 3000      | 34       | 102,000   |            | 3000 data spent for each of the 34 teams across the seventeen LGAs for 3 days                                                       |
| 3   | DATATOR VOLUNTEERS                   | 3000      | 34       | 102,000   | Ф 173      | LOAs for 5 days                                                                                                                     |
| 5   | TOILETRIES                           | 2000      | 1        | 2,000     |            | Toiletries acquired for the office                                                                                                  |
|     |                                      |           |          |           |            | 3 days stipend @2000 per day,<br>6000 for 3days for 128                                                                             |
| 6   | VOLUNTEERS' STIPEND                  | 6000      | 128      | 768,000   |            | Volunteers                                                                                                                          |
| 7   | PARTNER'S WEEKLY SUPPORT             | 14000     | 17       | 238,000   |            | One week support of 14,000 per LGA for INEC EOs                                                                                     |
|     |                                      | 4000      |          | 102.000   |            | T-Shirts and Caps to be produced<br>as requested by the REC, INEC,<br>Abia State. 4 Dozens to be<br>printed @2500 per T-Shirt, 1500 |
| 8   | T-Shirts and Caps for Partners(INEC) | 4000      | 48       | 192,000   |            | per cap                                                                                                                             |
|     | Outstanding                          | 1         | 62224    | 62,224    |            | Outstanding balance from previous account                                                                                           |
|     | Office Window blinds                 | 2         | 25000    | 50,000    |            | Window blinds to cover office windows @25000 per window                                                                             |
|     |                                      | T         | otal     | 1,440,224 |            | 1                                                                                                                                   |

# Expenditures (Week 7)

#### EXPENSES FOR THE WEEK IN VIEW(18-25/04/2022)

| S/N | ITEM                     | <b>UNIT COST</b> | QUANTITY | AMOUNT(N) | AMOUNT(\$) | DESCRIPTION                     |
|-----|--------------------------|------------------|----------|-----------|------------|---------------------------------|
|     |                          |                  |          |           |            | 135 Litres of fuel bought for   |
|     |                          |                  |          |           | \$         | the car and 15litres bought for |
| 1   | FUEL(CAR AND OFFICE)     | 190              | 150      | 28,500    | 48         | the office @ #190 per liter     |
|     |                          |                  |          |           |            | 8000 data spent for each of     |
|     |                          |                  |          |           | \$         | the 34 teams across the         |
| 3   | DATA FOR VOLUNTEERS      | 8000             | 32       | 256,000   | 434        | seventeen LGAs                  |
|     |                          |                  |          |           |            | 4 days stipend @2000 per        |
|     |                          |                  |          |           | \$         | day, 8000 for 4days for 128     |
| 6   | VOLUNTEERS' STIPEND      | 8000             | 128      | 1,024,000 | 1,736      | Volunteers                      |
|     |                          |                  |          |           | \$         | One week support of 14,000      |
| 7   | PARTNER'S WEEKLY SUPPORT | 14000            | 17       | 238,000   | 403        | per LGA                         |
|     |                          |                  |          |           | \$         | Transport Support @ 800 per     |
| 8   | Weekly Transport Support | 20000            | 33       | 660,000   | 1,119      | day for 154 volunteers          |
|     |                          |                  |          |           | \$         |                                 |
|     |                          |                  | Total    | 2,206,500 | 3,740      |                                 |

### Expenditures (Week 8)

|     | EXPENSES FOR THE WEEK IN VIEW(25-30/04/2022) |                   |          |                              |                                       |                                                                                                       |  |
|-----|----------------------------------------------|-------------------|----------|------------------------------|---------------------------------------|-------------------------------------------------------------------------------------------------------|--|
| S/N | ITEM                                         | UNIT COST         | QUANTITY | AMOUNT(N)                    | AMOUNT(\$)                            | DESCRIPTION                                                                                           |  |
| 1   | FUEL(CAR AND OFFICE)                         | 185               | 130      | 24,050                       | \$<br>42                              | 115 Litres of fuel bought for the car and 15litres bought for the office @ #185 per liter             |  |
|     | DATA FOR VOLUNTEERS                          | 10000             | 33       | 330,000                      | \$<br>579                             | 10000 data spent for the 33 teams across the seventeen LGAs                                           |  |
| 6   | VOLUNTEERS' STIPEND                          | 10000             | 128      | 1,280,000                    | ) \$ 2.246                            | 5 days stipend @2000 per day,<br>10000 for 5days for 96<br>Volunteers, 15,000 for 32<br>5 Supervisors |  |
|     | CAR MAINTENANCE                              | 1                 | 1        | 85,800                       | \$<br>151                             | 3 Camba bushing, 3 hub, bolts and nuts changed. Speedometer corrected                                 |  |
| 8   | RADIO PROGRAM                                | 15000             | 1        | 15,000                       | \$<br>26                              | Weekly Awareness Program on radio                                                                     |  |
| 9   | PARTNER'S WEEKLY SUPPORT                     | 14000             | 17       | 238,000                      | \$<br>418                             | One week INEC support of 14,000 per LGA                                                               |  |
| 10  | Directors' Salaries                          | 100000            | 2        | 200,000                      | \$<br>351                             | Directors' Monthly Pay                                                                                |  |
| 11  | Monitoring and Evaluation Officer            | 50000             | 1        | 50,000                       | \$<br>88                              | M&E Monthly take home                                                                                 |  |
|     | Secretary                                    | 45000             | 1        | 45,000                       | \$<br>79                              | Secretary's Monthly Pay                                                                               |  |
|     |                                              |                   |          |                              |                                       | Transport and Community sensitization Support for                                                     |  |
| 10  | Weekly Transport and Sensitization Support   | 20000<br><b>T</b> | otal 32  | 640,000<br><b>2,907,85</b> 0 | · · · · · · · · · · · · · · · · · · · | 3 volunteers                                                                                          |  |

# Expenditures (Week 9)

|     |                      | EXPENSES FO      | OR THE WEEK I  | N VIEW(03-07/05/2 | 2022)      |                                                                                                                                                                                            |        |
|-----|----------------------|------------------|----------------|-------------------|------------|--------------------------------------------------------------------------------------------------------------------------------------------------------------------------------------------|--------|
| S/N | ITEM                 | <b>UNIT COST</b> | QUANTITY       | AMOUNT(N)         | AMOUNT(\$) | DESCRIPTION                                                                                                                                                                                |        |
| 1   | FUEL(CAR AND OFFICE) | 180              | 110            | 19,800            | \$ 35      | 95 Litres of fuel for the car<br>and 15litres for the office @<br>#180 per liter                                                                                                           |        |
| 3   | DATA FOR VOLUNTEERS  | 8000             | 17             | 136,000           | \$ 239     | 8000 data spent on 17 teams across the seventeen LGAs                                                                                                                                      | 118000 |
| 6   | VOLUNTEERS' STIPEND  | 8000             | 75             | 600,000           | \$ 1,053   | 4 days stipend @2000 per day, 6000 for 3days for 75 Volunteers                                                                                                                             | 526000 |
| 7   | CAR MAINTENANCE      | 1                | 1              | 47,600            | \$ 84      | Radiator Fan - 9,000,<br>Bushing 6,500, Engine<br>Sitting 7,200, Patching,<br>1,500, Allignment 2,500,<br>Wheel Balancing 2,400,<br>Kick Starter Servicing -<br>9,000, Workmanship - 9,500 |        |
| 8   | RADIO PROGRAM        | 15000            | 1              | 15,000            | \$ 26      | Weekly Awareness Program on radio                                                                                                                                                          |        |
|     |                      | ŗ                | Total Budgeted | 818,400           | \$ 1,436   |                                                                                                                                                                                            |        |
|     |                      | ŗ                | Total Spent    | 726,400           | \$ 1,274   | Balance                                                                                                                                                                                    | 92,000 |

# Expenditures (Week 10)

|     |                         | EXPE      | ENSES FOR THE WEEK II | VIEW(10-16/05/ | (2022)     |                                                                                                      |
|-----|-------------------------|-----------|-----------------------|----------------|------------|------------------------------------------------------------------------------------------------------|
|     |                         |           |                       |                |            |                                                                                                      |
| S/N | ITEM                    | UNIT COST | QUANTITY              | AMOUNT(N)      | AMOUNT(\$) | DESCRIPTION                                                                                          |
| 1   | FUEL(CAR AND OFFICE)    | 180       | ) 124                 | 22,320         | \$ 38      | 109 Litres of fuel for the car and 15litres for the office @ #180 per liter                          |
| 3   | DATA FOR VOLUNTEERS     | 4000      | 33                    | 132,000        |            | 4000 data per team spent on 33 teams across the 17 LGAs                                              |
| 6   | VOLUNTEERS' STIPEND     | 10000     | 75                    | 750,000        |            | 5 days stipend @2000 per day,<br>10000 for 5days for 75 Volunteers                                   |
|     | Partners Weekly Support | 14000     |                       | 238,000        |            | Weekly fiinancial Support for partners(INEC)                                                         |
| 8   | RADIO PROGRAM           | 100000    | 1                     | 100,000        |            | Renegotiated Weekly<br>Awareness Program on radio @<br>130,000 for 3 Months. #30,000<br>already paid |

### **EXPENDITURES(\$)**