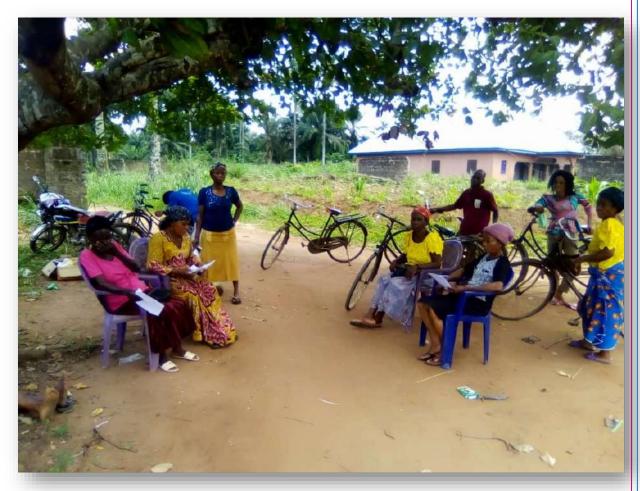

### **MONTHLY REPORT APRIL 11 - MAY 6 2022**

**PHASE II** 

The Weeks in Retrospect

Week 10 Kicked off on 9th May 2022

Old Women with their bicycles, waiting to get registered at a registration center in Amaputa community, Isiala Ngwa North LGA, Abia State. 04/05/2022